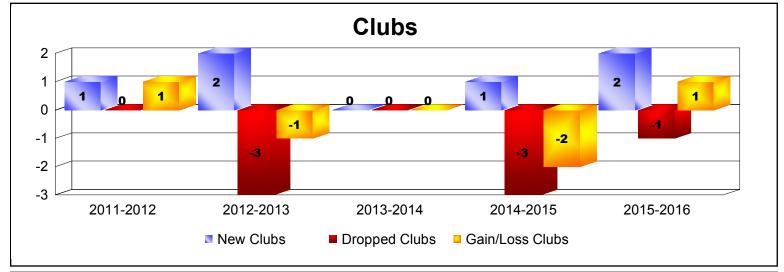

District 356 E As of June 2016 Cumulative

| Year      | New<br>Clubs | Dropped<br>Clubs | Gain/<br>Loss<br>Clubs | New<br>Members | Charter<br>Members | Reinstate<br>Members | Transfer<br>Members | Total<br>Member<br>Added | Total<br>Members<br>Dropped | Gain/<br>Loss<br>Members |
|-----------|--------------|------------------|------------------------|----------------|--------------------|----------------------|---------------------|--------------------------|-----------------------------|--------------------------|
| 2011-2012 | 1            | 0                | 1                      | 649            | 26                 | 26                   | 4                   | 705                      | -707                        | -2                       |
| 2012-2013 | 2            | -3               | -1                     | 602            | 78                 | 24                   | 5                   | 709                      | -788                        | -79                      |
| 2013-2014 | 0            | 0                | 0                      | 492            | 4                  | 6                    | 4                   | 506                      | -602                        | -96                      |
| 2014-2015 | 1            | -3               | -2                     | 598            | 29                 | 12                   | 0                   | 639                      | -758                        | -119                     |
| 2015-2016 | 2            | -1               | 1                      | 493            | 69                 | 30                   | 7                   | 599                      | -677                        | -78                      |
| Average   | 1            | -1               | 0                      | 567            | 41                 | 20                   | 4                   | 632                      | -706                        | -75                      |