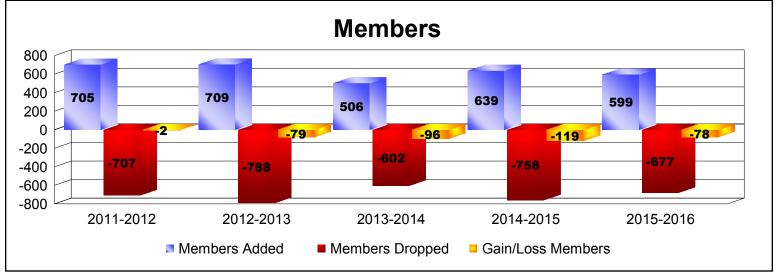

District 356 E As of June 2016 Cumulative

| Year      | New<br>Clubs | Dropped<br>Clubs | Gain/<br>Loss<br>Clubs | New<br>Members | Charter<br>Members | Reinstate<br>Members | Transfer<br>Members | Total<br>Member<br>Added | Total<br>Members<br>Dropped | Gain/<br>Loss<br>Members |
|-----------|--------------|------------------|------------------------|----------------|--------------------|----------------------|---------------------|--------------------------|-----------------------------|--------------------------|
| 2011-2012 | 1            | 0                | 1                      | 649            | 26                 | 26                   | 4                   | 705                      | -707                        | -2                       |
| 2012-2013 | 2            | -3               | -1                     | 602            | 78                 | 24                   | 5                   | 709                      | -788                        | -79                      |
| 2013-2014 | 0            | 0                | 0                      | 492            | 4                  | 6                    | 4                   | 506                      | -602                        | -96                      |
| 2014-2015 | 1            | -3               | -2                     | 598            | 29                 | 12                   | 0                   | 639                      | -758                        | -119                     |
| 2015-2016 | 2            | -1               | 1                      | 493            | 69                 | 30                   | 7                   | 599                      | -677                        | -78                      |
| Average   | 1            | -1               | 0                      | 567            | 41                 | 20                   | 4                   | 632                      | -706                        | -75                      |